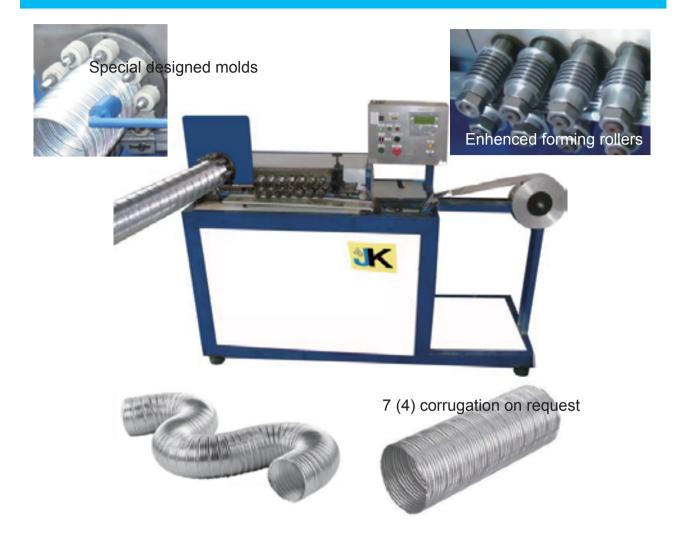

## **Aluminum Foil Tubeformer**

Aluminum tube is widely used in the kitchen, bathroom, air condition venting and HVAC system. The corrugated aluminum tube can easily compressed and strached, and the aluminum corrugat -ed tube can change its shape and keep it.

## Technical Data

| Model                   | ACT-1            |
|-------------------------|------------------|
| Tube Diameter           | 75-600mm(3"~24") |
| Aluminum Foil Thickness | 0.06~0.15mm      |
| Strip Width             | 35~50mm          |
| Feeding Speed           | 45m/min          |
| Main Power              | 1.5KW            |
| Dimension               | 1200x550x1200mm  |
| Weight                  | 300Kg            |