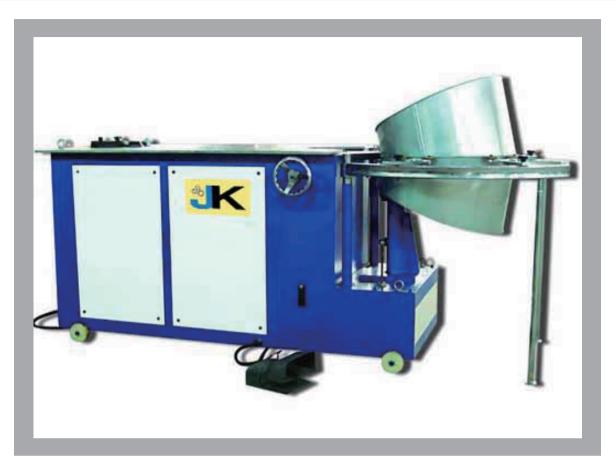

In HVAC duct work, the elbow is widely used for corners and turnings, the traditional manual work is heavy and noisy. You can easily make the elbow by this machine, without hard work and noise round your head. The Economy type is half automatic, which has dual head, can do the flange op -eration and seam locking at the same time(2 seperated motors)

## **Technical Data**

<mark>الا</mark>

| Model              | EM600             | EM1000             |
|--------------------|-------------------|--------------------|
| Material Thickness | 0.4~1.0mm         | 0.4~1.2mm          |
| Diameter Range     | 100~600mm(4"~24") | 100~1000mm(4"~40") |
| Main Motor         | 1.5KWx2           | 1.5Kwx2            |
| Dimension          | 1650x800x1100mm   | 1850x800x1100mm    |
| Weight             | 620Kg             | 710Kg              |