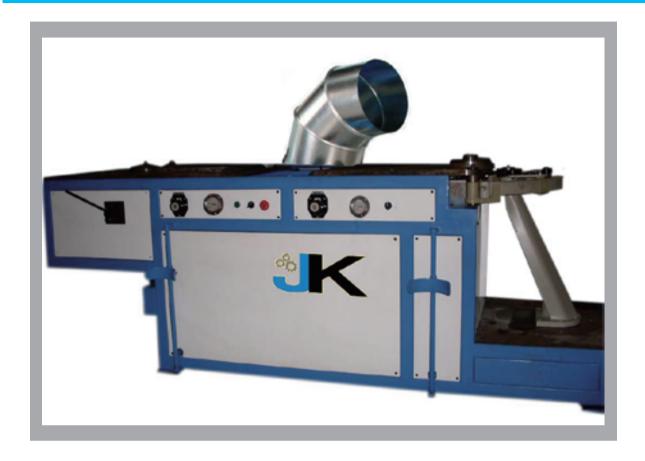

## **Elbow Making Machine**

In HVAC duct work, the elbow is widely used for corners and turnings, the traditional manual work is heavy and noisy. You can easily make the elbow by this machine, without hard work and noise round your head. The Hydraulic type has 2 operation station and a higher efficency which can ma -ke an 8" elbow in 90 seconds.