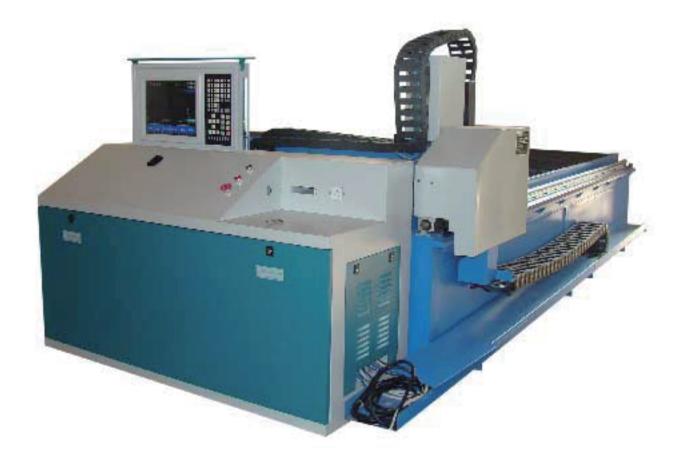

## **Plasma Cutting Machine**

Plasma Cutter choose the industrial computer control system utilizes a MITSUBISHI servomotor system with industrial control software, the professional HVAC software from Lantek. To connect them, an advanced communication system and composing softwareare used. The most importa -nt unit is the plasma generator is from American Hupertherm or Thermal Dynamics.

## **Technical Data**

| Model               | PC3100                                           | PC5100      | PC6000      |
|---------------------|--------------------------------------------------|-------------|-------------|
| Processing Capacity | Standerd 0.5~6mm Copper,aluminum,stainless steel |             |             |
| Cutting Speed       | Up to 10m/min                                    |             |             |
| Working tolerance   | ±0.5mm in length/±0.8mm in mdiagonal             |             |             |
| Cutting Area        | 1250x3100mm                                      | 1250x5100mm | 1250x6000mm |
| Working Area        | 1350x3900mm                                      | 1350x5900mm | 1350x6900mm |