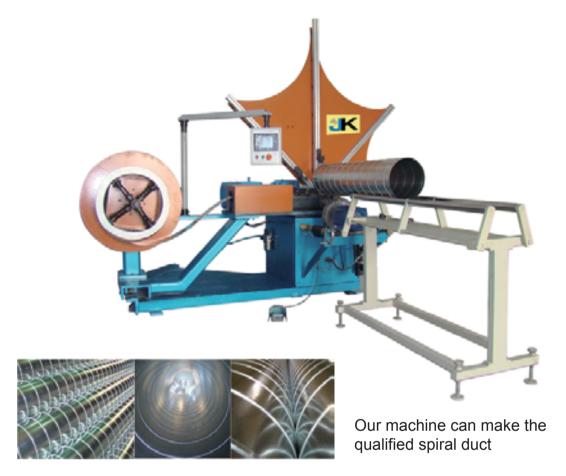

## **Spiral Tubeformer**

Spiral tubeformer ST80 has the largest diameter range from 80mm to 1600mm, and use the special steel tape molds, which can reduce the molds cost heavily. Also the automatic cutting system can easily set any length to cut and has the reliable performance. The most economic spiral duct machine.