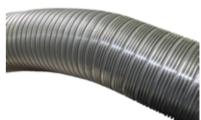

The fixed moulds type automatic cutting semi-rigid aluminum flexible duct machine, easy & fast diameter changing and adjust, the best choice for the aluminum corrugated duct production.

Aluminum Duct Machine ACT-1A - the Fixed moulds & Automatic cutting duct machine