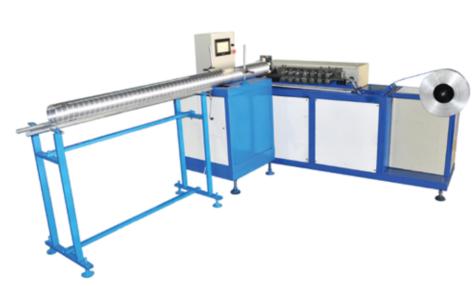

The fixed moulds type automatic cutting semi-rigid aluminum flexible duct machine, easy & fast diameter changing and adjust, the best choice for the aluminum corrugated duct production.

Aluminum Duct Machine ACT-1A - the Fixed moulds & Automatic cutting duct machine

## **Standard Features**

- Fixed moulds forming head, fast& easy diameter changing
- Vertical uncoiler with brake
- Lubricate system prevent damage to th -e strip surface
- ➤ Duct diameter ranging from 75~300mm
- ► Enhenced 7 sets of forming rollers
- ► PLC Touch Screen
- > Welded structure, easy for transporting
- > 4 & 7 corrugations on request, other sizes also available
- > Saw blade cutting system
- ➤ Cut to length function

## **Technical Data**

| Model                   | ACT-1A                   |
|-------------------------|--------------------------|
| Tube Diameter           | 75-300mm(3"~24")         |
| Aluminum Foil Thickness | 0.06~0.15mm              |
| Strip Width             | 60mm                     |
| Feeding Speed           | 45m/min                  |
| Corrugation number      | 7 (4 on request)         |
| Cutting system          | Saw blade cutting system |
| Main Power              | 1.5KW                    |
| Dimension               | 1800*1100*1500mm         |
| Weight                  | 350Kg                    |