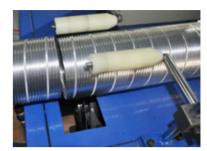

## **Standard Features**

- Fixed moulds forming head, fast& easy diameter changing
- Vertical uncoiler with brake
- Lubricate system prevent damage to th -e strip surface
- ➤ Duct diameter ranging from 75~300mm
- ► Enhenced 7 sets of forming rollers
- ► PLC Touch Screen
- > Welded structure, easy for transporting
- > 4 & 7 corrugations on request, other sizes also available
- > Saw blade cutting system
- ➤ Cut to length function